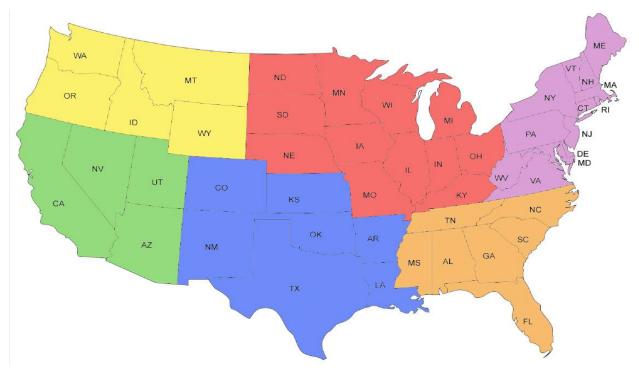

| Product Category                | Northeast | Southeast | Midwest | South | Northwest | Southwest |
|---------------------------------|-----------|-----------|---------|-------|-----------|-----------|
| Mover Trike                     | \$190     | 165       | 185     | 185   | 230       | 230       |
| Mover Trike-stretched version   | \$215     | 195       | 225     | 215   | 290       | 290       |
| Adaptable Trike                 | \$190     | 165       | 185     | 185   | 230       | 230       |
| Front Load Tricycles            | \$185     | 180       | 185     | 180   | 225       | 225       |
| Front Load Tricycles w/cabinets | \$240     | 240       | 275     | 270   | 350       | 325       |
| Eagle/Executive Trike           | \$140     | 125       | 140     | 125   | 165       | 160       |
| Bicycles (1)                    | \$129     | 119       | 125     | 119   | 145       | 145       |
| Bicycles (2)                    | \$139     | 129       | 139     | 139   | 155       | 155       |
| Low Gravity Bicycles            | \$140     | 125       | 145     | 155   | 175       | 175       |
| Folding Bikes                   | \$129     | 119       | 125     | 119   | 145       | 145       |
| Tandem Bikes                    | \$139     | 129       | 139     | 139   | 155       | 165       |
| PAV Trike                       | \$225     | 209       | 225     | 225   | 289       | 269       |
| Team Dual Trike                 | \$275     | 235       | 275     | 275   | 425       | 335       |
| Chariot Tricycles               | \$275     | 235       | 275     | 275   | 425       | 335       |
| WTX                             | \$65      | 65        | 70      | 70    | 80        | 80        |
| (1) 7                           | 705       | ., .,     | 70      | 70    | 00        | 00        |

<sup>(1)</sup> Bicycles shipping with front wheel not installed (normal)

The rates shown are guidelines. A Worksman Cycles representative will review every order to determine the best possible shipping method and rates. You will receive a confirming email showing your order total It is also important to note that orders for multiple cycles will result in much lower/ unit freight.

Call 800 962 2453 weekdays 9-5 for quotes on freight for multiple cycles or with any questions

<sup>(2)</sup> Bicycles shipping with front wheel installed --recommended on trikes with Residential deliveries subject to surcharges